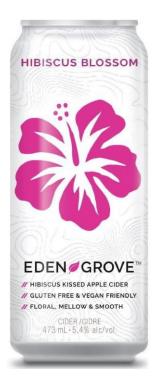

#### **Hibiscus Blossom Cider**

- Infused with hibiscus, soft and mellow
- Lucious blend of 12 varieties of hand picked Ontario apples
- No artificial ingredients
- Tart and refreshing
- Gluten free and vegan friendly
- Sugar g/L 30