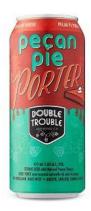

**Double Trouble** - Pecan Pie Porter #524876

**Tomorrow Brew Co.** - Double Up Coffee Milk Stout #18021

Big Rig - Busted Sled Gingerbread Stout #28637 New for 2022/23

Rainhard Brewing - Kapow! – West Coast IPA #573923

#### **Pecan Pie Porter**

- Dark. Rich. Decadent. So tasty and indescribably delicious!
- Bursts with creaminess and rich chocolate and pecan flavours
- More flavourful than traditional porters and stouts
- GOLD 2018 Ontario Brewing Awards

| LCBO#:          | 524876 | Alcohol: | 5.6%                      |
|-----------------|--------|----------|---------------------------|
| Retail Price:   | \$3.15 | Case pk: | 24x473mL                  |
| 8 30803 00008 8 |        |          | r Pumpkin!<br>er is ready |