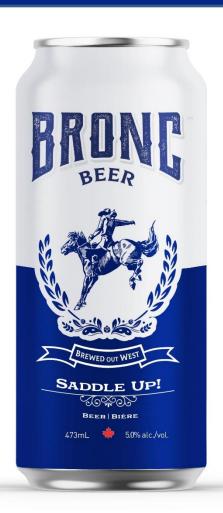

#### **Bronc - Lager**

- Brewed in the West with fresh glacier water & prairie grown wheat
- Thirst quenching and delicious
- Mild cereal aroma and flavour notes, light body and a crisp finish
- A popular Albertan craft beer at an excellent price point
- IBU's 15