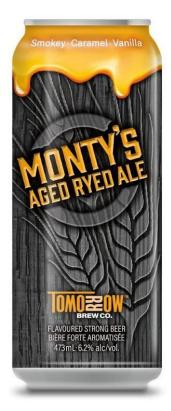

## New and Exciting Products for Fall & Winter 2022/23

**Double Trouble** - Sucker Punch Red Raspberry Sour #28730 New for 2022/23! Available mid Nov

Tomorrow Brew Co. - Monty's Aged Ryed Ale #498691
P8 Mini Thematic and LTO
\$0.25 off!

#### Monty's Aged Ryed Ale

- Big bold flavour with a creamy caramel finish
- Distinctive flavour that beer and whiskey drinkers love
- Layered-in richness with notes of vanilla, honey and caramel
- Subtle sweetness, mellow, smooth, soft clean finish

| LCBO#:          | 498691                         | Alcohol:   | 6.2%     |
|-----------------|--------------------------------|------------|----------|
| Retail Price:   | \$3.35                         | Case pk:   | 24x473mL |
| 6 27843 40513 9 | Notes:<br>P8 Mini<br>\$0.25 of | Thematic : | and LTO  |